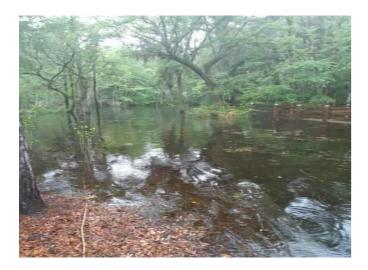

## **Narrative Description of Project:**

Removed fallen tree from workshelf. Dewatered pond to safe elevation.

| 2020-038 / Milkweed Lane           | Labor | Labor      | Equipment | Material | Contractor | Indirect   | Total       |
|------------------------------------|-------|------------|-----------|----------|------------|------------|-------------|
|                                    | Hours | Cost       | Cost      | Cost     | Cost       | Labor      | Cost        |
| AUDIT / Audit Project              | 1.0   | \$21.79    | \$0.00    | \$0.00   | \$0.00     | \$0.00     | \$21.79     |
| DWP / Dewatered Pond               | 302.0 | \$6,320.53 | \$732.11  | \$360.90 | \$0.00     | \$2,191.77 | \$9,605.31  |
| RMTRW / Remove trees - Workshelf   | 10.0  | \$222.85   | \$19.45   | \$7.70   | \$0.00     | \$143.40   | \$393.40    |
| 2020-038 / Milkweed Lane Sub Total | 313.0 | \$6,565.17 | \$751.56  | \$368.60 | \$0.00     | \$2,335.17 | \$10,020.50 |
| Grand Total                        | 313.0 | \$6,565.17 | \$751.56  | \$368.60 | \$0.00     | \$2,335.17 | \$10,020.50 |

Before During Ending

(No Picture Available)