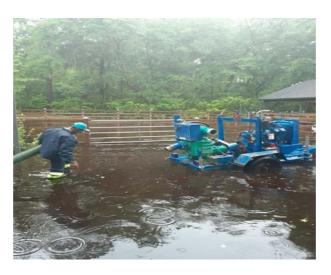

## **Narrative Description of Project:**

Removed fallen tree from workshelf. Dewatered pond to safe elevation.

| 2020-038 / Milkweed Lane           | Labor | Labor      | Equipment | Material | Contractor | Indirect   | Total       |
|------------------------------------|-------|------------|-----------|----------|------------|------------|-------------|
|                                    | Hours | Cost       | Cost      | Cost     | Cost       | Labor      | Cost        |
| AUDIT / Audit Project              | 1.0   | \$21.79    | \$0.00    | \$0.00   | \$0.00     | \$0.00     | \$21.79     |
| DWP / Dewatered Pond               | 302.0 | \$6,320.53 | \$732.11  | \$360.90 | \$0.00     | \$2,191.77 | \$9,605.31  |
| RMTRW / Remove trees - Workshelf   | 10.0  | \$222.85   | \$19.45   | \$7.70   | \$0.00     | \$143.40   | \$393.40    |
| 2020-038 / Milkweed Lane Sub Total | 313.0 | \$6,565.17 | \$751.56  | \$368.60 | \$0.00     | \$2,335.17 | \$10,020.50 |
| Grand Total                        | 313.0 | \$6,565.17 | \$751.56  | \$368.60 | \$0.00     | \$2,335.17 | \$10,020.50 |

Before During Ending

(No Picture Available)