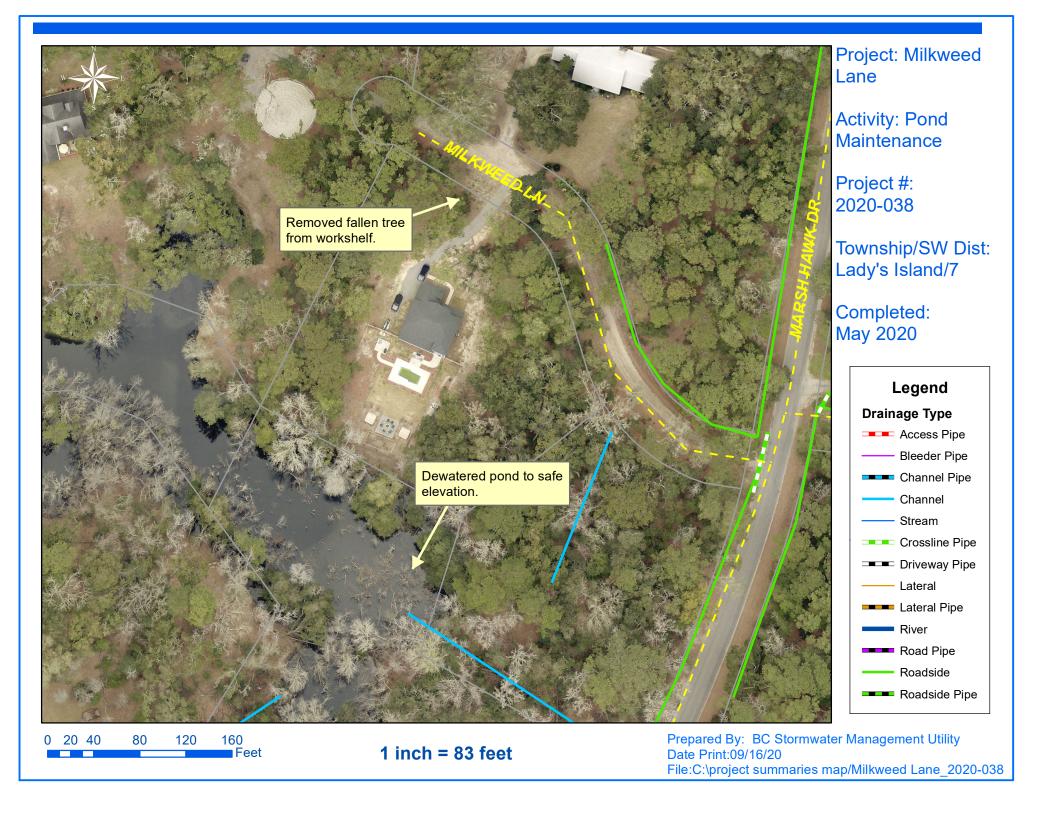

## Beaufort County Public Works Stormwater Infrastructure

Project Summary

Project Summary: Milkweed Lane Activity: Pond Maintenance

**Duration:** 03/23/20-05/06/20

## **Narrative Description of Project:**

Removed fallen tree from workshelf. Dewatered pond to safe elevation.

| 2020-038 / Milkweed Lane           | Labor | Labor      | Equipment | Material | Contractor | Indirect   | Total       |
|------------------------------------|-------|------------|-----------|----------|------------|------------|-------------|
|                                    | Hours | Cost       | Cost      | Cost     | Cost       | Labor      | Cost        |
| AUDIT / Audit Project              | 1.0   | \$21.79    | \$0.00    | \$0.00   | \$0.00     | \$0.00     | \$21.79     |
| DWP / Dewatered Pond               | 302.0 | \$6,320.53 | \$732.11  | \$360.90 | \$0.00     | \$2,191.77 | \$9,605.31  |
| RMTRW / Remove trees - Workshelf   | 10.0  | \$222.85   | \$19.45   | \$7.70   | \$0.00     | \$143.40   | \$393.40    |
| 2020-038 / Milkweed Lane Sub Total | 313.0 | \$6,565.17 | \$751.56  | \$368.60 | \$0.00     | \$2,335.17 | \$10,020.50 |
| Grand Total                        | 313.0 | \$6,565.17 | \$751.56  | \$368.60 | \$0.00     | \$2,335.17 | \$10,020.50 |